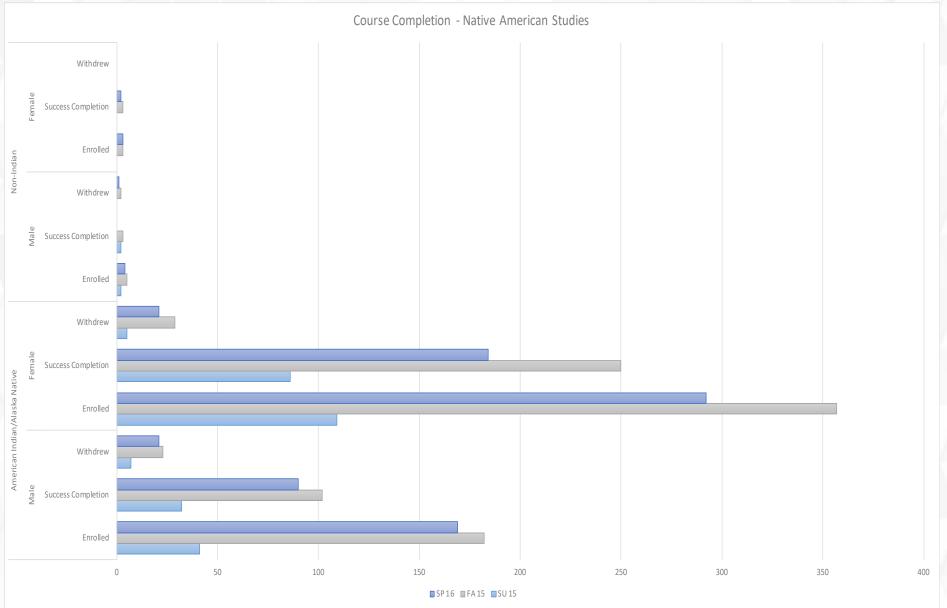

## **Native American Studies**

Continue

| Course                  |        | American Indian |                       |             |          |                       |             |  |  |
|-------------------------|--------|-----------------|-----------------------|-------------|----------|-----------------------|-------------|--|--|
|                         | Term   |                 | Male                  |             |          | Female                |             |  |  |
|                         | Tellii | Enrolled        | Success<br>Completion | % Completed | Enrolled | Success<br>Completion | % Completed |  |  |
|                         | Summer | 41              | 32                    | 78%         | 109      | 86                    | 79%         |  |  |
| Native American Studies | Fall   | 182             | 102                   | 56%         | 357      | 250                   | 70%         |  |  |
|                         | Spring | 169             | 90                    | 53%         | 292      | 184                   | 63%         |  |  |
|                         |        |                 | Non-Indian            |             |          |                       |             |  |  |

|                         | Term   | Non-Indian Non-Indian |                       |             |          |                       |             |  |  |
|-------------------------|--------|-----------------------|-----------------------|-------------|----------|-----------------------|-------------|--|--|
| Course                  |        |                       | Male                  |             | Female   |                       |             |  |  |
|                         |        | Enrolled              | Success<br>Completion | % Completed | Enrolled | Success<br>Completion | % Completed |  |  |
|                         | Summer | 2                     | 2                     | 100%        | 0        | 0                     | 0%          |  |  |
| Native American Studies | Fall   | 5                     | 3                     | 60%         | 3        | 3                     | 100%        |  |  |
|                         | Spring | 4                     | 0                     | 0%          | 3        | 2                     | 67%         |  |  |