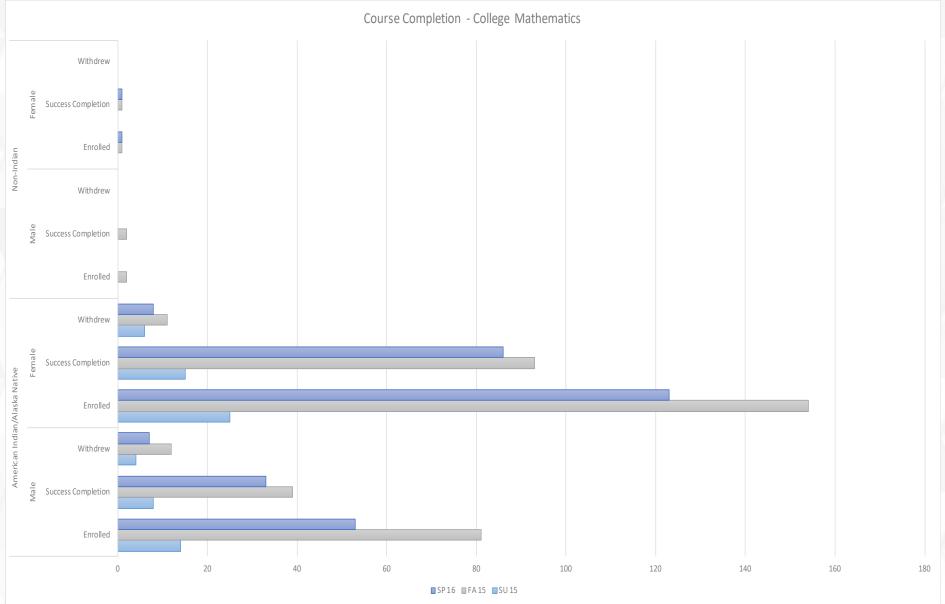

# **Course Enrollment & Completion**

**College Mathematics** 

|                     |        |            | American Indian       |             |          |                       |             |  |  |  |
|---------------------|--------|------------|-----------------------|-------------|----------|-----------------------|-------------|--|--|--|
| Course              | Term   |            | Male                  |             |          | Female                |             |  |  |  |
|                     | 101111 | Enrolled   | Success<br>Completion | % Completed | Enrolled | Success<br>Completion | % Completed |  |  |  |
|                     | Summer | 14         | 8                     | 57%         | 25       | 15                    | 60%         |  |  |  |
| College Mathematics | Fall   | 81         | 39                    | 48%         | 154      | 93                    | 60%         |  |  |  |
|                     | Spring | 53         | 33                    | 62%         | 123      | 86                    | 70%         |  |  |  |
|                     |        | Non-Indian |                       |             |          |                       |             |  |  |  |
| Course              | Term   |            | Male                  |             |          | Female                |             |  |  |  |
| Course              | Term   | Enrolled   | Success<br>Completion | % Completed | Enrolled | Success<br>Completion | % Completed |  |  |  |
|                     | Summer | 0          | 0                     | 0%          | 0        | 0                     | 0%          |  |  |  |

Enrolled

|             |        | American Indian |                       |             |          |                       |             |  |
|-------------|--------|-----------------|-----------------------|-------------|----------|-----------------------|-------------|--|
| Course      | Term   | Male            |                       |             | Female   |                       |             |  |
|             | IGIIII | Enrolled        | Success<br>Completion | % Completed | Enrolled | Success<br>Completion | % Completed |  |
|             | Summer | 32              | 21                    | 66%         | 72       | 38                    | 53%         |  |
| Mathematics | Fall   | 160             | 75                    | 47%         | 298      | 160                   | 54%         |  |
|             | Spring | 125             | 55                    | 44%         | 228      | 113                   | 50%         |  |

|  |             |        | Non-Indian |                       |             |          |                       |             |  |
|--|-------------|--------|------------|-----------------------|-------------|----------|-----------------------|-------------|--|
|  | Course      | Term   | Male       |                       |             | Female   |                       |             |  |
|  |             |        | Enrolled   | Success<br>Completion | % Completed | Enrolled | Success<br>Completion | % Completed |  |
|  | Mathematics | Summer | 3          | 3                     | 100%        | 0        | 0                     | 0%          |  |
|  |             | Fall   | 2          | 0                     | 0%          | 2        | 1                     | 50%         |  |
|  |             | Spring | 3          | 1                     | 33%         | 3        | 1                     | 33%         |  |