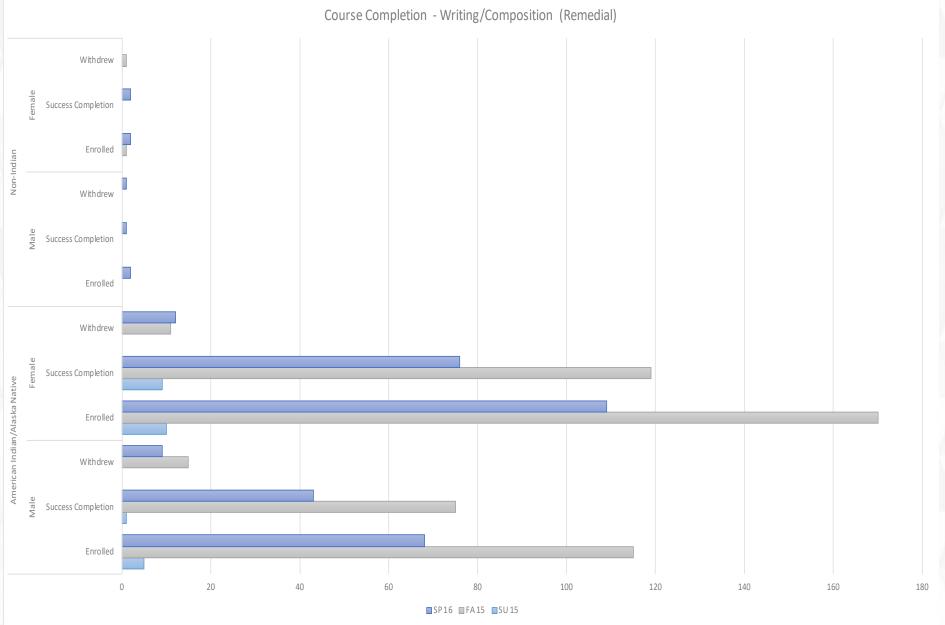

Writing/Composition (Remedial)

|                     |        | American Indian |                       |             |          |                       |             |  |
|---------------------|--------|-----------------|-----------------------|-------------|----------|-----------------------|-------------|--|
| Course              | Term   | Male            |                       |             | Female   |                       |             |  |
|                     |        | Enrolled        | Success<br>Completion | % Completed | Enrolled | Success<br>Completion | % Completed |  |
| Writing/Composition | Summer | 5               | 1                     | 20%         | 10       | 9                     | 90%         |  |
|                     | Fall   | 115             | 75                    | 65%         | 170      | 119                   | 70%         |  |
|                     | Spring | 68              | 43                    | 66%         | 109      | 76                    | 70%         |  |

|  |                     |        | Non-Indian |                       |             |          |                       |             |  |
|--|---------------------|--------|------------|-----------------------|-------------|----------|-----------------------|-------------|--|
|  | Course              | Term   | Male       |                       |             | Female   |                       |             |  |
|  |                     |        | Enrolled   | Success<br>Completion | % Completed | Enrolled | Success<br>Completion | % Completed |  |
|  | Writing/Composition | Summer | 0          | 0                     | 0%          | 0        | 0                     | 0%          |  |
|  |                     | Fall   | 0          | 0                     | 0%          | 1        | 0                     | 0%          |  |
|  |                     | Spring | 2          | 1                     | 50%         | 2        | 2                     | 100%        |  |