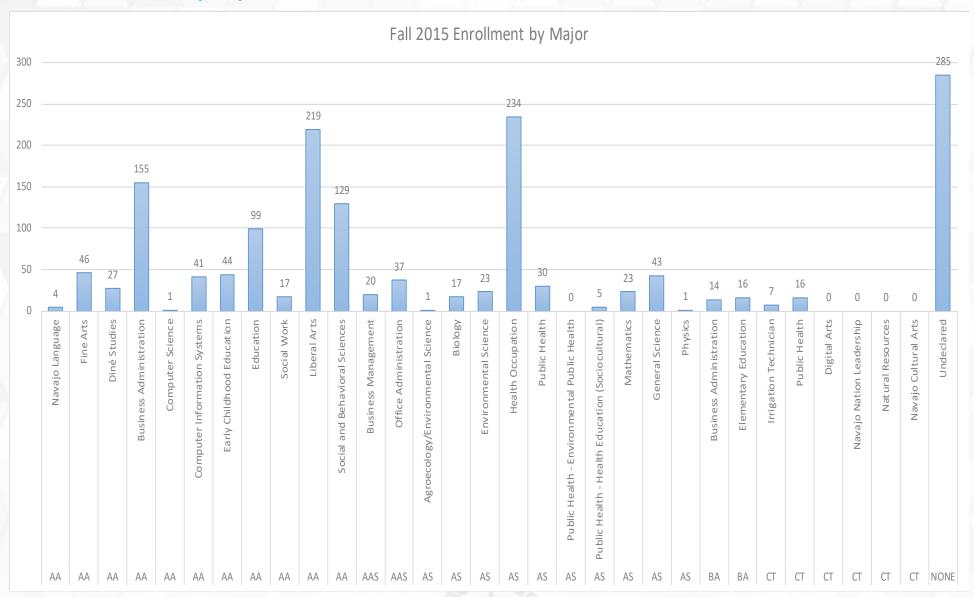

---------------|------------------------------------|--------------------------------|
| OA - Office Administration/Technology | (CT) Certificate                   | Office Technology              |
| OA - Office Administration/Technology | (AAS) Associate of Applied Science | Office Administration          |
| SC - Science                          | (AS) Associate of Science          | General Sciences               |
| SC - Science                          | (AS) Associate of Science          | Physics                        |
| SS - Social Science                   | (AA) Associate of Arts             | Social and Behavioral Sciences |
| UD - Undeclared/Nondeclared           | (NONE) NONE                        | Undeclared                     |



#### **Student Enrollment by Major**



# Student Enrollment & Graduation by Major Group Major Groups

| Туре                            | Course                  | Course Id                               | Title                                                                                                                                                                   | Credits<br>Given |
|---------------------------------|-------------------------|-----------------------------------------|-------------------------------------------------------------------------------------------------------------------------------------------------------------------------|------------------|
| Academic Core                   | College Mathematics     | MTH 110 or MTH<br>114 or MTH 106        | College Algebra, College Mathematics, Survey