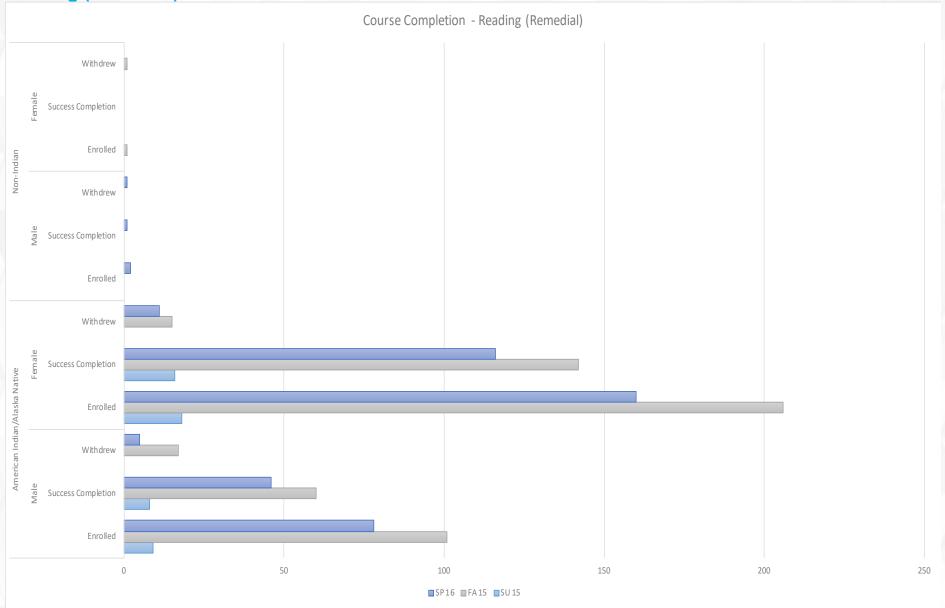

# **Remedial/Development Course Completion**

|         |        | American Indian |                       |             |          |                       |             |  |
|---------|--------|-----------------|-----------------------|-------------|----------|-----------------------|-------------|--|
| Course  | Term   | Male            |                       |             | Female   |                       |             |  |
| Course  |        | Enrolled        | Success<br>Completion | % Completed | Enrolled | Success<br>Completion | % Completed |  |
|         | Summer | 9               | 8                     | 89%         | 18       | 16                    | 89%         |  |
| Reading | Fall   | 101             | 60                    | 59%         | 206      | 142                   | 69%         |  |
|         | Spring | 78              | 46                    | 59%         | 160      | 116                   | 73%         |  |

| Course  |        | Non-Indian |                       |             |          |                       |             |  |
|---------|--------|------------|-----------------------|-------------|----------|-----------------------|-------------|--|
|         | Term   |            | Male                  |             | Female   |                       |             |  |
|         | Term   | Enrolled   | Success<br>Completion | % Completed | Enrolled | Success<br>Completion | % Completed |  |
|         | Summer | 0          | 0                     | 0%          | 0        | 0                     | 0%          |  |
| Reading | Fall   | 0          | 0                     | 0%          | 1        | 0                     | 0%          |  |
|         | Spring | 2          | 1                     | 50%         | 0        | 0                     | 0%          |  |