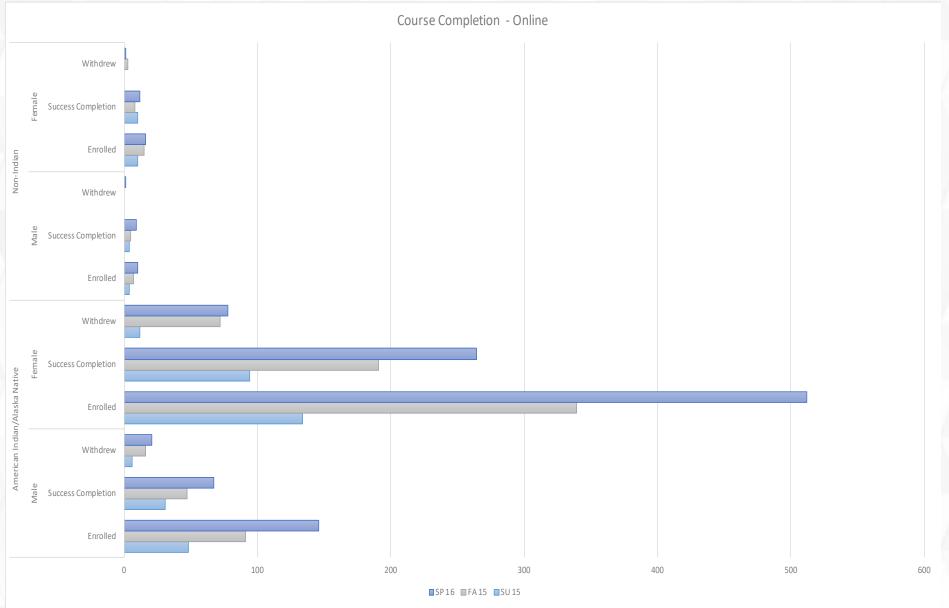

**Distance by TCU** 

| Course          |        | American Indian |                       |             |          |                       |             |  |  |  |
|-----------------|--------|-----------------|-----------------------|-------------|----------|-----------------------|-------------|--|--|--|
|                 | Term   |                 | Male                  |             | Female   |                       |             |  |  |  |
|                 |        | Enrolled        | Success<br>Completion | % Completed | Enrolled | Success<br>Completion | % Completed |  |  |  |
|                 | Summer | 35              | 26                    | 74%         | 106      | 86                    | 81%         |  |  |  |
| Distance by TCU | Fall   | 151             | 98                    | 65%         | 400      | 276                   | 69%         |  |  |  |
|                 | Spring | 139             | 87                    | 63%         | 295      | 227                   | 77%         |  |  |  |

| Course          | Term   | Non-Indian |                       |             |          |                       |             |  |  |
|-----------------|--------|------------|-----------------------|-------------|----------|-----------------------|-------------|--|--|
|                 |        |            | Male                  |             | Female   |                       |             |  |  |
|                 |        | Enrolled   | Success<br>Completion | % Completed | Enrolled | Success<br>Completion | % Completed |  |  |
|                 | Summer | 4          | 4                     | 100%        | 7        | 7                     | 100%        |  |  |
| Distance by TCU | Fall   | 2          | 2                     | 100%        | 2        | 2                     | 100%        |  |  |
|                 | Spring | 1          | 1                     | 100%        | 5        | 2                     | 40%         |  |  |