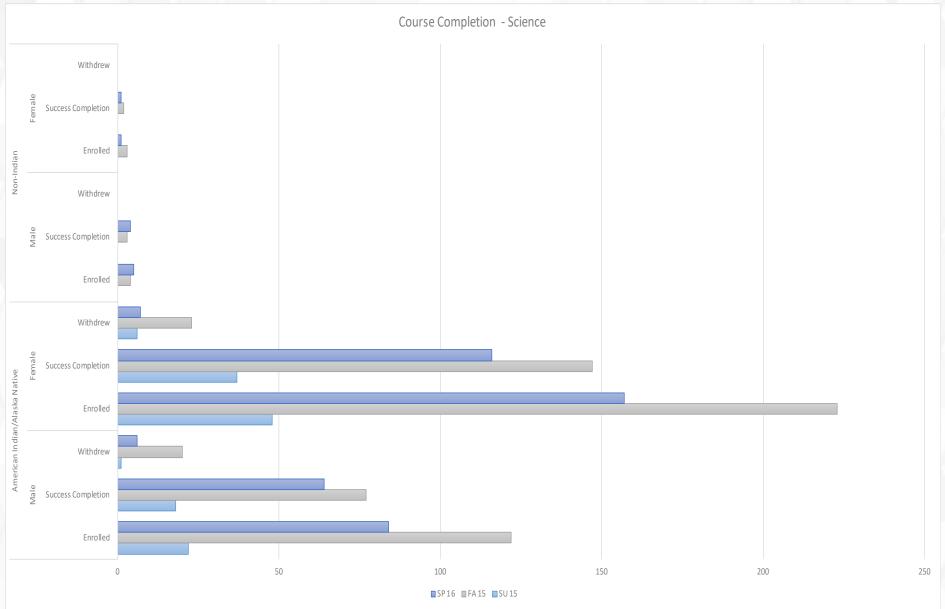

## Science

Continue

|         |        |          |                       | America     | n Indian |                       |             |  |
|---------|--------|----------|-----------------------|-------------|----------|-----------------------|-------------|--|
| Course  | Term   |          | Male                  |             | Female   |                       |             |  |
| 304130  | 101111 | Enrolled | Success<br>Completion | % Completed | Enrolled | Success<br>Completion | % Completed |  |
|         | Summer | 22       | 18                    | 82%         | 48       | 37                    | 77%         |  |
| Science | Fall   | 122      | 77                    | 63%         | 223      | 147                   | 66%         |  |
|         | Spring | 84       | 64                    | 76%         | 157      | 116                   | 74%         |  |
|         |        |          |                       | Non-l       | ndian    |                       |             |  |
| Course  | Term   |          | Male                  |             |          | Female                |             |  |
| Course  | 161111 | Enrolled | Success<br>Completion | % Completed | Enrolled | Success<br>Completion | % Completed |  |
|         | Summer | 0        | 0                     | 0%          | 0        | 0                     | 0%          |  |

75%

80%

3

1

2

1

3

4

67%

100%

Science

Fall

Spring

4

5