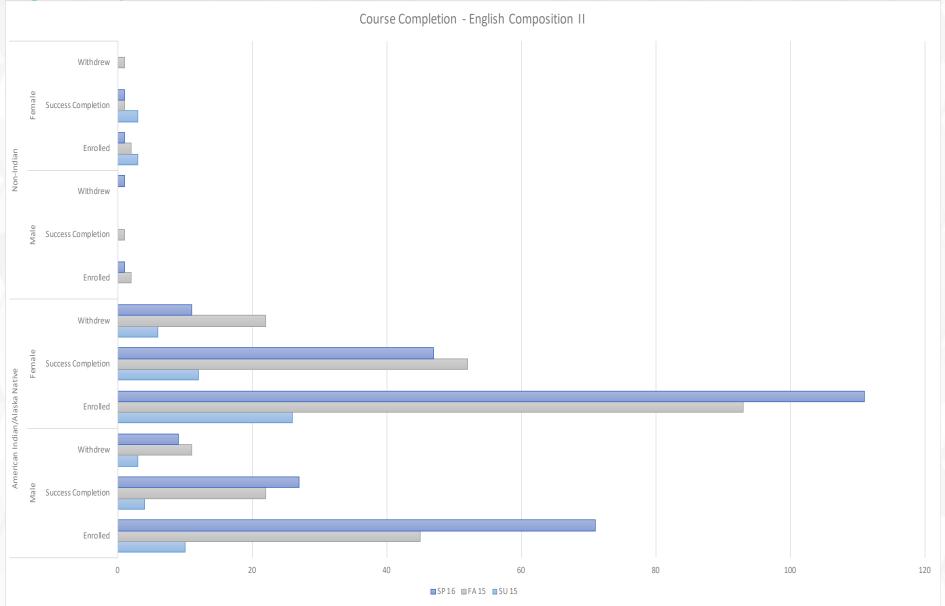

**English Composition II** 

Continue

|                        |        | American Indian |                       |             |          |                       |             |  |  |
|------------------------|--------|-----------------|-----------------------|-------------|----------|-----------------------|-------------|--|--|
| Course                 | Term   |                 | Male                  |             | Female   |                       |             |  |  |
|                        |        | Enrolled        | Success<br>Completion | % Completed | Enrolled | Success<br>Completion | % Completed |  |  |
|                        | Summer | 10              | 4                     | 40%         | 26       | 12                    | 46%         |  |  |
| English Composition II | Fall   | 45              | 22                    | 49%         | 93       | 52                    | 56%         |  |  |
|                        | Spring | 71              | 27                    | 38%         | 111      | 47                    | 42%         |  |  |

|                        |        | Non-Indian |                       |             |          |                       |             |  |  |
|------------------------|--------|------------|-----------------------|-------------|----------|-----------------------|-------------|--|--|
| Course                 | Term   |            | Male                  |             | Female   |                       |             |  |  |
|                        |        | Enrolled   | Success<br>Completion | % Completed | Enrolled | Success<br>Completion | % Completed |  |  |
|                        | Summer | 0          | 0                     | 0%          | 3        | 3                     | 100%        |  |  |
| English Composition II | Fall   | 2          | 1                     | 50%         | 2        | 1                     | 50%         |  |  |
|                        | Spring | 1          | 0                     | 0%          | 1        | 1                     | 100%        |  |  |